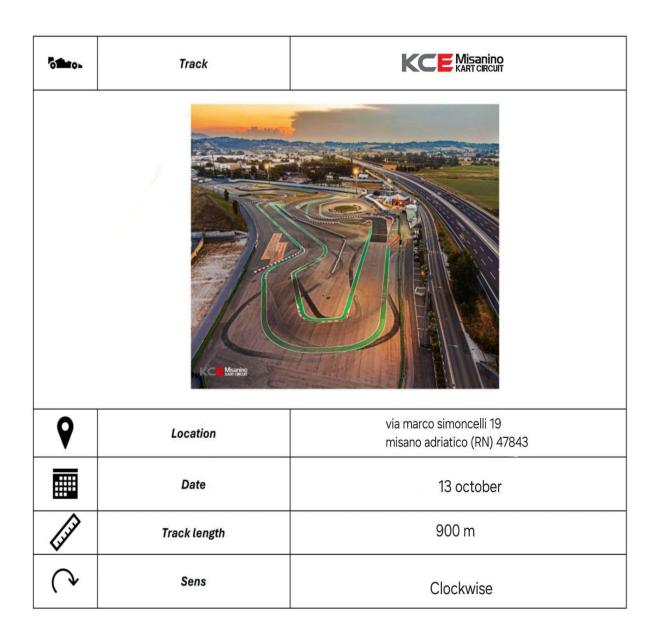

## **SPECIFIC INFORMATIONS :**

- 1. KCE RACING EVENTS is the organizer of the event.
- 2. The Misanino international final is open at all the drivers
- 3. Registrations will opens on May 1st and closes on October 7th
- 4. The cost of the event is  $\in$  150,00